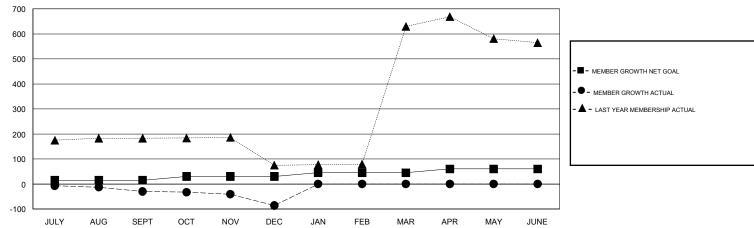

## GOALS AND ACTUAL MEMBERS CUMULATIVE

| DROPPED CLUBS: 2  DROPPED MEMBERS |     | 16 CLUBS OF 64 ADDED 1 OR MORE<br>NEW MEMBERS | GENDER DISTE<br>MALE<br>FEMALE  | 704 (00 400()) |       |
|-----------------------------------|-----|-----------------------------------------------|---------------------------------|----------------|-------|
| DECEASED                          | 1   | CLICK HERE FOR CUMULATIVE                     | TOTAL FAMILY UNIT MEMBERS       |                | 1,308 |
| CLUB CANCELLED                    | 64  | MEMBERSHIP DATA                               |                                 |                | 927   |
| OTHER 63                          |     |                                               | FAMILY MEMBERS PAYING HALF DUES |                | 927   |
| TOTAL                             | 128 |                                               |                                 |                |       |