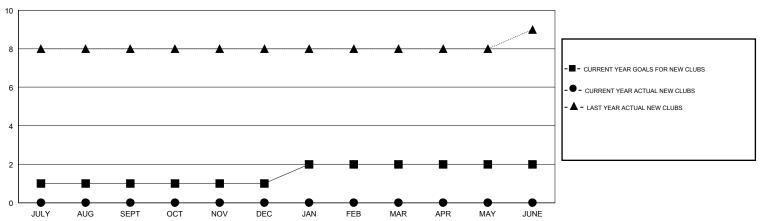

| 0           | 1             | JULY/AUG/SEPT         | 15                        | 32                      | 57                                           |  |
| OCT/NOV/DEC   | 0             | 0           | 1             | OCT/NOV/DEC           | 15                        | 16                      | 71                                           |  |
| JAN/FEB/MAR   | 1             | 0           | 0             | JAN/FEB/MAR           | 15                        | 0                       | 0                                            |  |
| APR/MAY/JUNE  | 0             | 0           | 0             | APR/MAY/JUNE          | 15                        | 0                       | 0                                            |  |

## GOALS AND ACTUAL NEW CLUBS CUMULATIVE

**LOCATION INDIA** 



## GOALS AND ACTUAL MEMBERS CUMULATIVE



| DROPPED CLUBS: 2  DROPPED MEMBERS |     | 16 CLUBS OF 64 ADDED 1 OR MORE<br>NEW MEMBERS | GENDER DISTE<br>MALE<br>FEMALE  | 704 (00 400()) |       |
|-----------------------------------|-----|-----------------------------------------------|---------------------------------|----------------|-------|
| DECEASED                          | 1   | CLICK HERE FOR CUMULATIVE                     | TOTAL FAMILY UNIT MEMBERS       |                | 1,308 |
| CLUB CANCELLED                    | 64  | MEMBERSHIP DATA                               |                                 |                | 927   |
| OTHER 63                          |     |                                               | FAMILY MEMBERS PAYING HALF DUES |                | 927   |
|